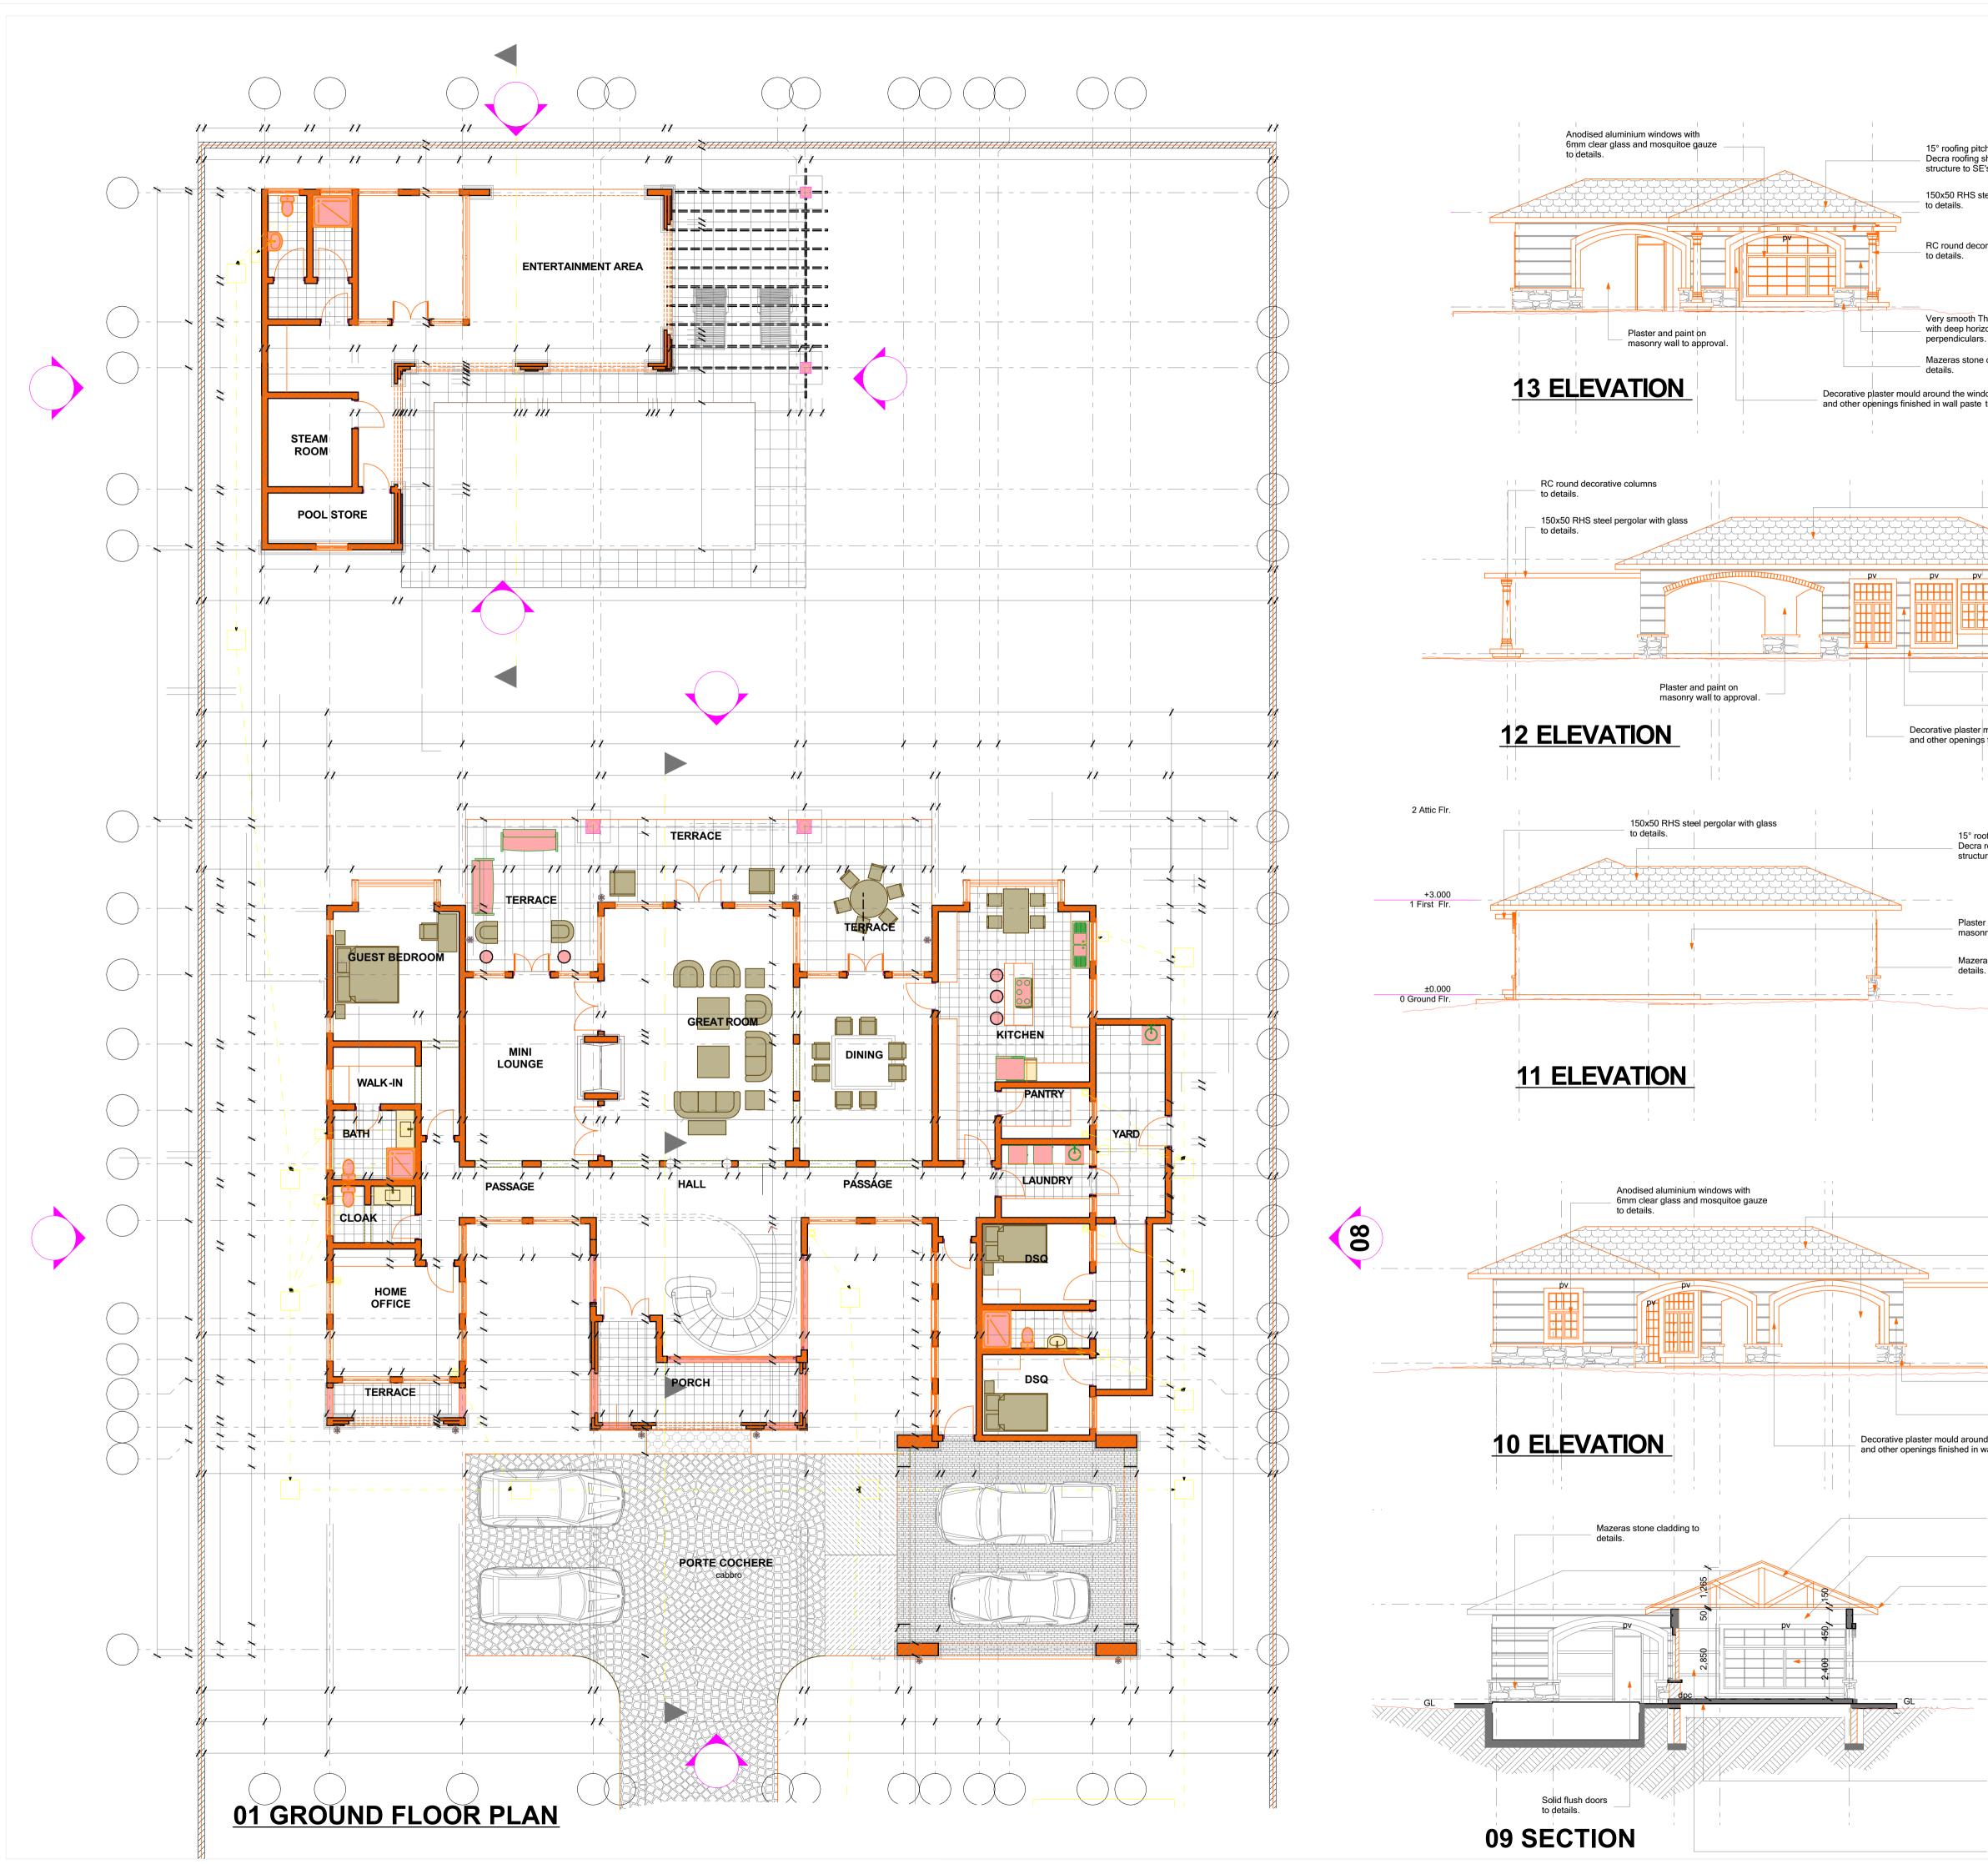

|                                                                                                                                                                                                                                                                           | <u>NOTES</u>                                                                              | NOTES         Ogeneral         -Read only figured dimensions.         -All dimensions are in mm unless otherwise specified.         -The contractor must check and verify all dimensions before commencement of the work         Structural         -For all R.C works, refer to S.E's details         -All walls less than 200mm thick to be reiforced with hoop iron at alternate courses         -All adjacent R.C work and masonry walls to be tied with strap irons at every course |            |                        |  |  |
|---------------------------------------------------------------------------------------------------------------------------------------------------------------------------------------------------------------------------------------------------------------------------|-------------------------------------------------------------------------------------------|------------------------------------------------------------------------------------------------------------------------------------------------------------------------------------------------------------------------------------------------------------------------------------------------------------------------------------------------------------------------------------------------------------------------------------------------------------------------------------------|------------|------------------------|--|--|
| itch.<br>g sheets on softwood<br>SE's details.<br>steel pergolar with glass                                                                                                                                                                                               | -Read only figured<br>-All dimensions are<br>-The contractor mu<br>commencement o         |                                                                                                                                                                                                                                                                                                                                                                                                                                                                                          |            |                        |  |  |
| corative columns                                                                                                                                                                                                                                                          | -All walls less than<br>iron at alternate c<br>-All adjacent R.C w<br>strap irons at ever |                                                                                                                                                                                                                                                                                                                                                                                                                                                                                          |            |                        |  |  |
| Thika blue stones<br>rizontal keys and flash<br>rs.<br>ne cladding to                                                                                                                                                                                                     | -All plumbing and c<br>-All surface ducts t                                               | Mechanical<br>-All plumbing and drainage works to comply with P. H specifiacations<br>-All surface ducts to be accessible from all floors<br>-S.V.P denotes soil vent pipe and to be provided at the head of the<br>drainage                                                                                                                                                                                                                                                             |            |                        |  |  |
| ndows<br>e to approval.                                                                                                                                                                                                                                                   | Electrical<br>-All conduits must<br>-All electrical works                                 |                                                                                                                                                                                                                                                                                                                                                                                                                                                                                          | ering      |                        |  |  |
| 15° roofing pitch.<br>Decra roofing sheets on softwood                                                                                                                                                                                                                    | REVISION<br>Date Description Sign                                                         |                                                                                                                                                                                                                                                                                                                                                                                                                                                                                          |            |                        |  |  |
| structure to SE's details.                                                                                                                                                                                                                                                |                                                                                           | Decomption                                                                                                                                                                                                                                                                                                                                                                                                                                                                               |            |                        |  |  |
| Anodised aluminium windows with<br>6mm clear glass and mosquitoe gauze<br>to details.                                                                                                                                                                                     |                                                                                           |                                                                                                                                                                                                                                                                                                                                                                                                                                                                                          |            |                        |  |  |
| Mazeras stone cladding to<br>details.<br>Very smooth Thika blue stones<br>with deep horizontal keys and flash<br>perpendiculars.                                                                                                                                          |                                                                                           |                                                                                                                                                                                                                                                                                                                                                                                                                                                                                          |            |                        |  |  |
| r mould around the windows<br>gs finished in wall paste to approval.                                                                                                                                                                                                      |                                                                                           |                                                                                                                                                                                                                                                                                                                                                                                                                                                                                          |            |                        |  |  |
| a roofing sheets on softwood<br>ture to SE's details.<br>Her and paint on<br>onry wall to approval.<br>Heras stone cladding to<br>ls.                                                                                                                                     |                                                                                           |                                                                                                                                                                                                                                                                                                                                                                                                                                                                                          |            |                        |  |  |
|                                                                                                                                                                                                                                                                           |                                                                                           | Project PROPOSED DEPUTY GOVERNOR'S RESIDENC BUNGOMA COUNTY                                                                                                                                                                                                                                                                                                                                                                                                                               |            |                        |  |  |
|                                                                                                                                                                                                                                                                           | Client                                                                                    |                                                                                                                                                                                                                                                                                                                                                                                                                                                                                          |            |                        |  |  |
| 15° roofing pitch.<br>Decra roofing sheets on softwood<br>structure to SE's details.                                                                                                                                                                                      |                                                                                           | MINISTRY OF LANDS, URBAN/PHYSICAL PLANNIN<br>HOUSING & MUNICIPALITIES                                                                                                                                                                                                                                                                                                                                                                                                                    |            |                        |  |  |
| Plaster and paint on<br>masonry wall to approval.                                                                                                                                                                                                                         |                                                                                           | BUNGOMA COUNTY - KENYA                                                                                                                                                                                                                                                                                                                                                                                                                                                                   |            |                        |  |  |
| RC round decorative columns<br>to details.<br>150x50 RHS steel pergolar with glass<br>to details.                                                                                                                                                                         | Client's Approva<br>Drawing title:                                                        | Client's ApprovalDateDate.                                                                                                                                                                                                                                                                                                                                                                                                                                                               |            |                        |  |  |
| Mazeras stone cladding to details.<br>Very smooth Thika blue stones                                                                                                                                                                                                       | Scale:<br>AS SHOWN                                                                        |                                                                                                                                                                                                                                                                                                                                                                                                                                                                                          |            |                        |  |  |
| with deep horizontal keys and flash<br>perpendiculars.<br>and the windows<br>wall paste to approval.                                                                                                                                                                      | Project No:<br><b>MOH</b> /                                                               | /01/19                                                                                                                                                                                                                                                                                                                                                                                                                                                                                   | Drawing No | i:                     |  |  |
| 15° roofing pitch.                                                                                                                                                                                                                                                        |                                                                                           | Name                                                                                                                                                                                                                                                                                                                                                                                                                                                                                     | Sign       | Date                   |  |  |
| <ul> <li>Decra roofing sheets on softwood<br/>structure to SE's details.</li> </ul>                                                                                                                                                                                       | Project Architect                                                                         | B. O. AHURA                                                                                                                                                                                                                                                                                                                                                                                                                                                                              |            | MAR. 2020              |  |  |
| Plaster and paint on<br>masonry wall to approval.<br>Ex 250x25mm fascia painted                                                                                                                                                                                           | Architect                                                                                 | J. M. THITU                                                                                                                                                                                                                                                                                                                                                                                                                                                                              |            | MAR. 2020              |  |  |
| to approval.                                                                                                                                                                                                                                                              | Checked                                                                                   | J. M. THITU                                                                                                                                                                                                                                                                                                                                                                                                                                                                              |            | MAR. 2020              |  |  |
| Anodised aluminium windows with<br>_ 6mm clear glass and mosquitoe gauze<br>to details.                                                                                                                                                                                   | DIRECTOR F                                                                                | <b>QS. H.K. SILUNGI</b><br>DIRECTOR PUBLIC WORKS - BUNGOMA                                                                                                                                                                                                                                                                                                                                                                                                                               |            |                        |  |  |
| Eloor finish on scrood on 100mm                                                                                                                                                                                                                                           |                                                                                           | ROADS, INFRAS                                                                                                                                                                                                                                                                                                                                                                                                                                                                            | TRUCTURE A | ND                     |  |  |
| Floor finish on screed on 100mm<br>RC floor slab on murram blinding with DPM<br>on hardcore on compact earth.DPC to be<br>provided under all ground floor walls to<br>ENG's details.<br>Foundation depth to be determined on site.<br>600x200 RC footing to SE's details. |                                                                                           | MENT OF PUBLIC                                                                                                                                                                                                                                                                                                                                                                                                                                                                           | WORKS      | $\langle \chi \rangle$ |  |  |
| Very smooth Thika blue stones                                                                                                                                                                                                                                             | ARCHITECTURAL                                                                             | SECTION                                                                                                                                                                                                                                                                                                                                                                                                                                                                                  |            |                        |  |  |