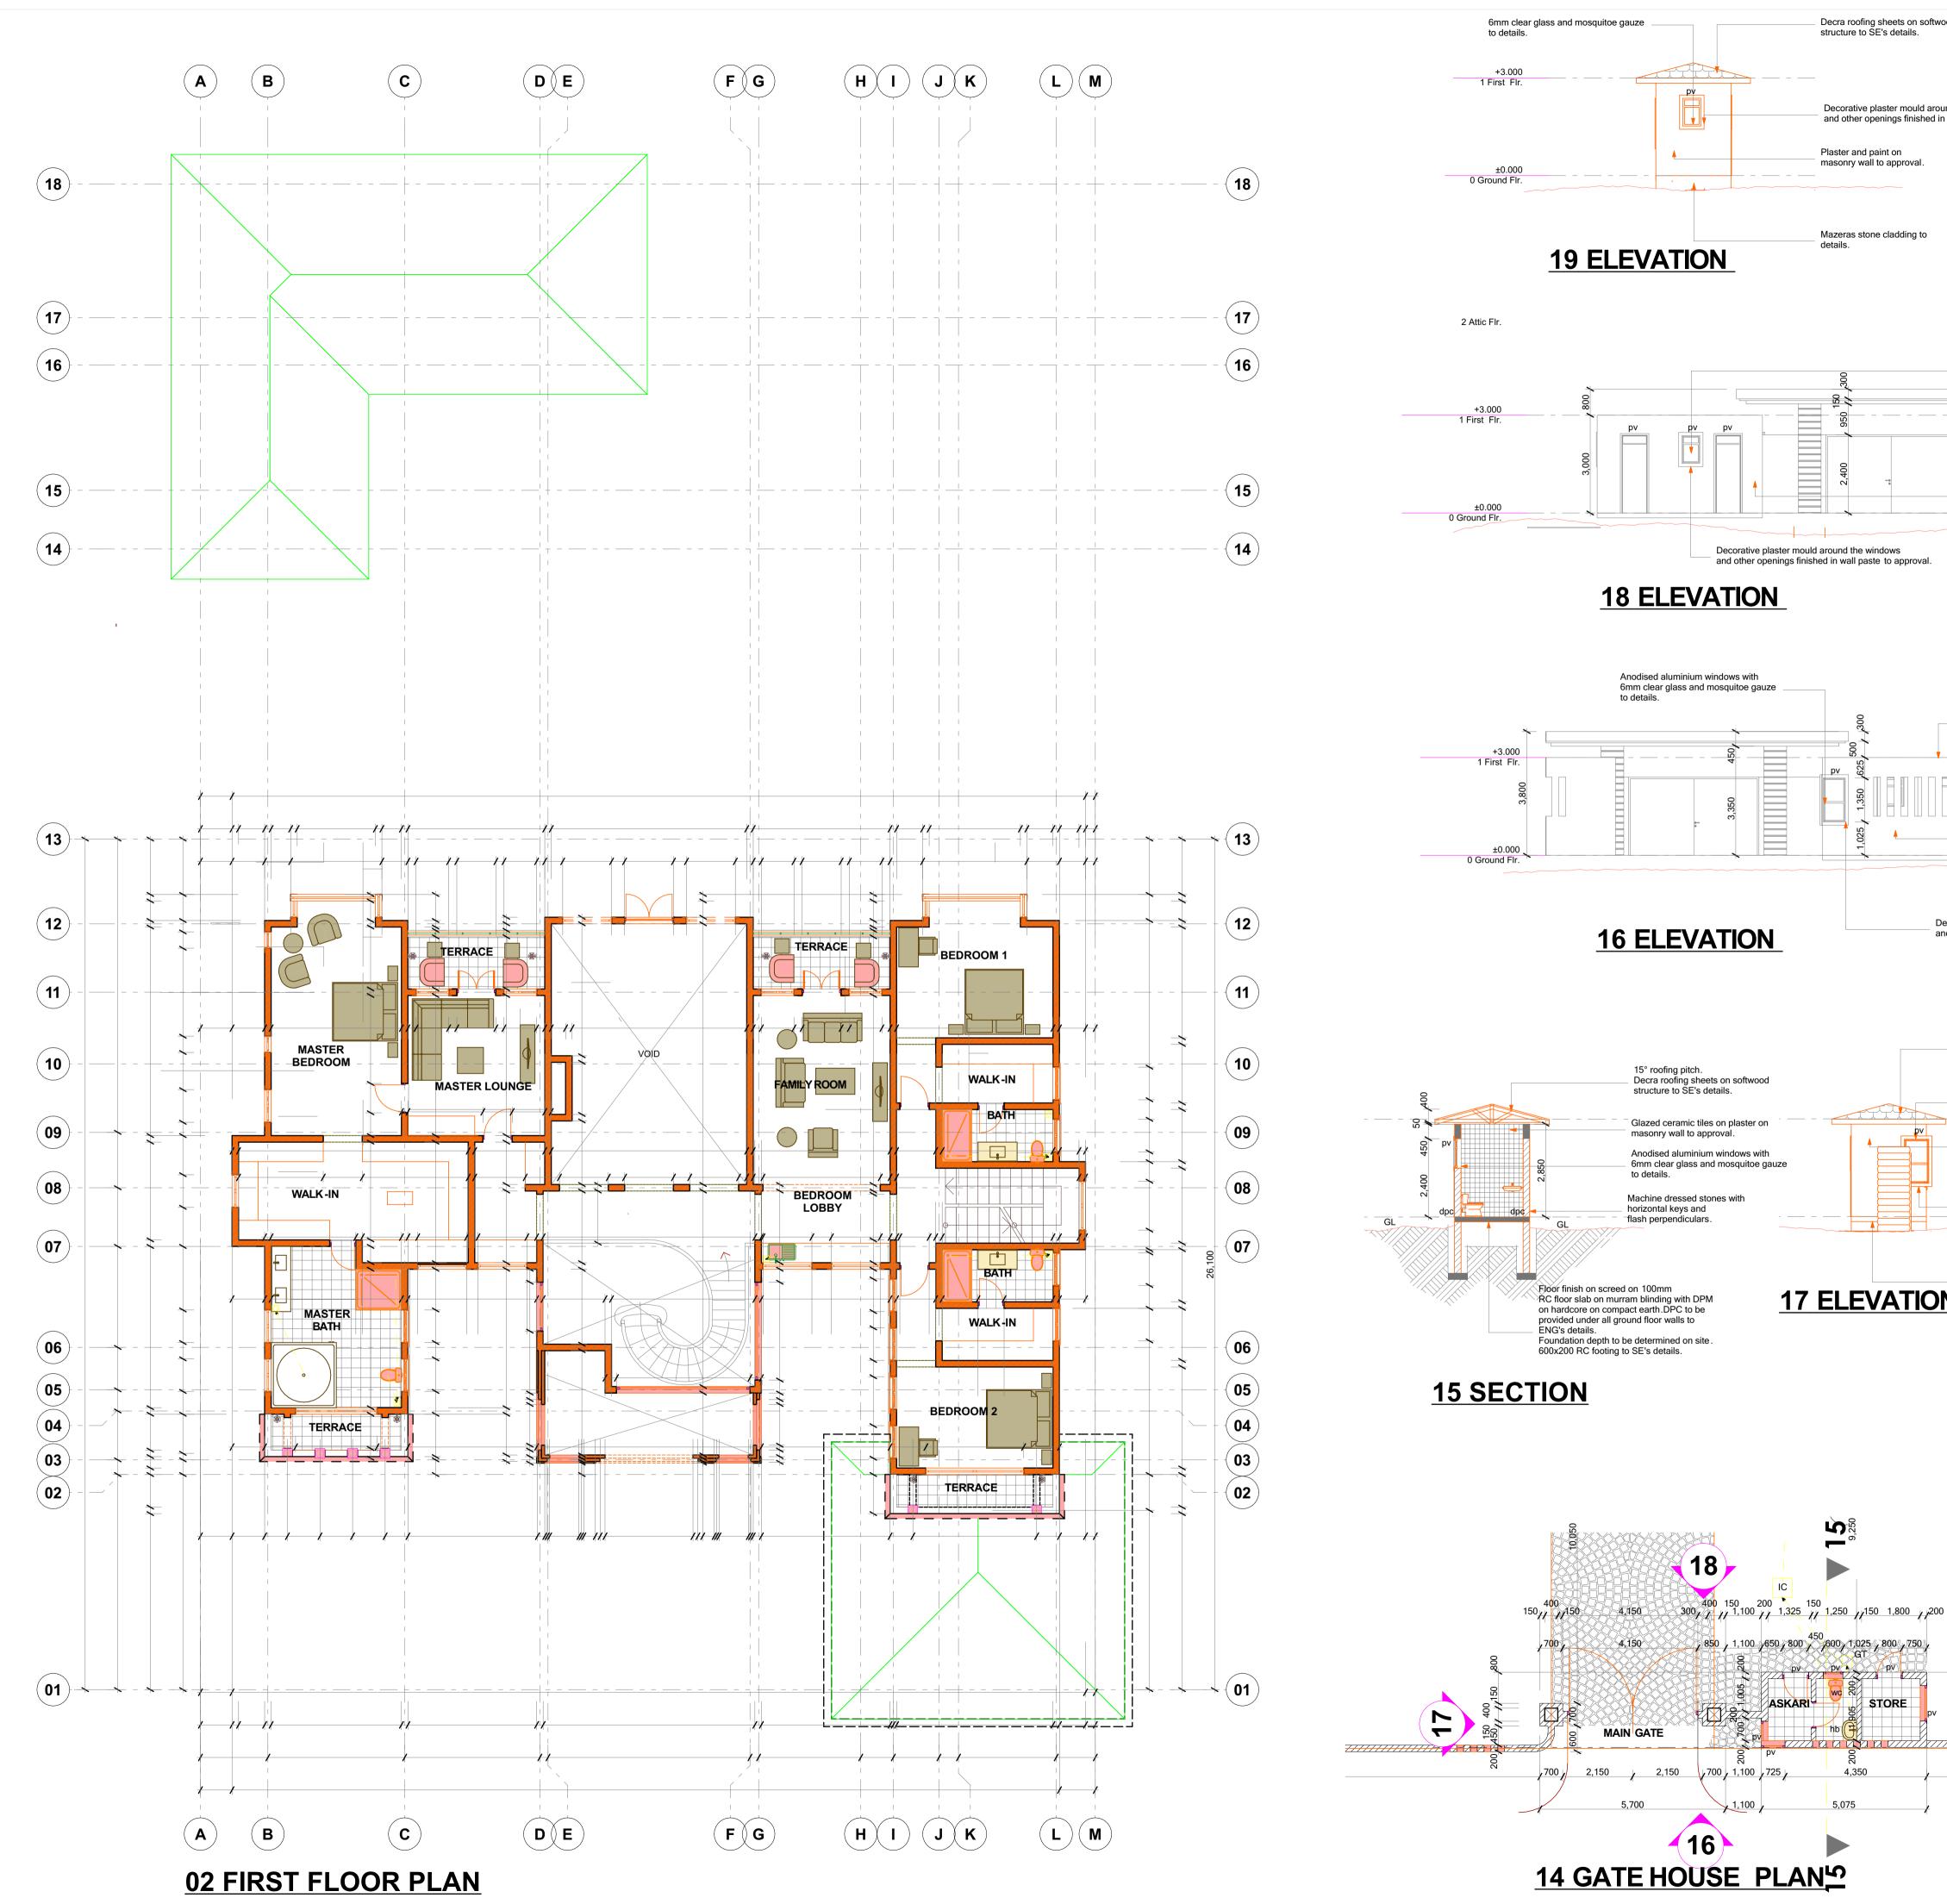

| bd                                                                                                                      | <b>NOTES</b>                                                                                                                                                                                                                                   |                                                                                                                                                                                                      |             |            |  |  |
|-------------------------------------------------------------------------------------------------------------------------|------------------------------------------------------------------------------------------------------------------------------------------------------------------------------------------------------------------------------------------------|------------------------------------------------------------------------------------------------------------------------------------------------------------------------------------------------------|-------------|------------|--|--|
| id the windows<br>wall paste to approval.                                                                               | -All dimensions are in<br>-The contractor must of                                                                                                                                                                                              | <b>General</b><br>-Read only figured dimensions.<br>-All dimensions are in mm unless otherwise specified.<br>-The contractor must check and verify all dimensions before<br>commencement of the work |             |            |  |  |
|                                                                                                                         | Structural<br>-For all R.C works, refer to S.E's details<br>-All walls less than 200mm thick to be reiforced with hoop<br>iron at alternate courses<br>-All adjacent R.C work and masonry walls to be tied with<br>strap irons at every course |                                                                                                                                                                                                      |             |            |  |  |
|                                                                                                                         | Mechanical<br>-All plumbing and drainage works to comply with P. H specifiacations<br>-All surface ducts to be accessible from all floors<br>-S.V.P denotes soil vent pipe and to be provided at the head of the                               |                                                                                                                                                                                                      |             |            |  |  |
| Anodised aluminium windows with<br>6mm clear glass and mosquitoe gauze<br>to details.                                   | Electrical                                                                                                                                                                                                                                     |                                                                                                                                                                                                      |             |            |  |  |
|                                                                                                                         | -All electrical works to                                                                                                                                                                                                                       | -All conduits must be laid before plastering<br>-All electrical works to E.E's details                                                                                                               |             |            |  |  |
|                                                                                                                         | REVISION                                                                                                                                                                                                                                       |                                                                                                                                                                                                      |             |            |  |  |
| Plaster and paint on<br>masonry wall to approval.                                                                       | Date                                                                                                                                                                                                                                           | Description                                                                                                                                                                                          | :           | Sign       |  |  |
|                                                                                                                         |                                                                                                                                                                                                                                                |                                                                                                                                                                                                      |             |            |  |  |
| Parapet wallng to receive concrete coping to architects approval.                                                       |                                                                                                                                                                                                                                                |                                                                                                                                                                                                      |             |            |  |  |
| Plaster and paint on masonry wall to approval.                                                                          |                                                                                                                                                                                                                                                |                                                                                                                                                                                                      |             |            |  |  |
|                                                                                                                         |                                                                                                                                                                                                                                                |                                                                                                                                                                                                      |             |            |  |  |
| 15° roofing pitch.<br>Decra roofing sheets on softwood<br>structure to SE's details.<br>Anodised aluminium windows with | Project<br>PROPOSED DE<br>BUNGOMA CO                                                                                                                                                                                                           |                                                                                                                                                                                                      | /ERNOR'S F  | RESIDENCE  |  |  |
| 6mm clear glass and mosquitoe gauze<br>to details.<br>Plaster and paint on<br>masonry wall to approval.                 |                                                                                                                                                                                                                                                |                                                                                                                                                                                                      |             |            |  |  |
|                                                                                                                         | Client                                                                                                                                                                                                                                         |                                                                                                                                                                                                      |             |            |  |  |
| Decorative plaster mould around the windows<br>and other openings finished in wall paste to approval.                   | MINISTRY OF LA<br>HOUSING & MUI                                                                                                                                                                                                                |                                                                                                                                                                                                      |             | AL PLANNIN |  |  |
| Mazeras stone cladding to                                                                                               | P. O. BOX<br>BUNGOMA COU                                                                                                                                                                                                                       | NTY - KEN                                                                                                                                                                                            | YA          |            |  |  |
| details.                                                                                                                |                                                                                                                                                                                                                                                |                                                                                                                                                                                                      |             |            |  |  |
|                                                                                                                         | Client's Approval<br>Drawing title:                                                                                                                                                                                                            | Client's ApprovalDateDate.                                                                                                                                                                           |             |            |  |  |
|                                                                                                                         | Scale:<br>AS SHOWN                                                                                                                                                                                                                             |                                                                                                                                                                                                      |             |            |  |  |
|                                                                                                                         | Project No:<br>MOH/01/                                                                                                                                                                                                                         | 19                                                                                                                                                                                                   | Drawing No: |            |  |  |
|                                                                                                                         |                                                                                                                                                                                                                                                | lame                                                                                                                                                                                                 | Sign        | Date       |  |  |
|                                                                                                                         | Project Architect E                                                                                                                                                                                                                            |                                                                                                                                                                                                      | C.g.        | MAR. 2020  |  |  |
|                                                                                                                         | Architect                                                                                                                                                                                                                                      | J. M. THITU                                                                                                                                                                                          |             | MAR. 2020  |  |  |
| <del>-</del>                                                                                                            | Checked                                                                                                                                                                                                                                        | J. M. THITU                                                                                                                                                                                          |             | MAR. 2020  |  |  |
| 6,000                                                                                                                   | Approved                                                                                                                                                                                                                                       | QS. H.K. SIL                                                                                                                                                                                         | UNGI        |            |  |  |
| <b>1</b> ,905<br><b>1</b> ,005<br><b>1</b> ,005<br><b>1</b> ,005<br><b>1</b> ,005                                       | DIRECTOR PUB                                                                                                                                                                                                                                   |                                                                                                                                                                                                      |             |            |  |  |
| 9,294                                                                                                                   | MINISTRY OF ROADS, INFRASTRUCTURE AND                                                                                                                                                                                                          |                                                                                                                                                                                                      |             |            |  |  |
|                                                                                                                         | PL                                                                                                                                                                                                                                             | IBLIC WORKS                                                                                                                                                                                          | S           |            |  |  |
|                                                                                                                         | BUNGOMA COUNTY                                                                                                                                                                                                                                 |                                                                                                                                                                                                      |             |            |  |  |